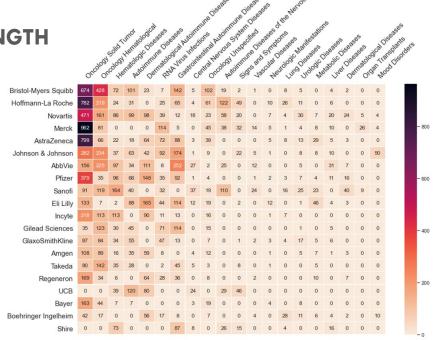

# TRACKING COMPANY STRENGTH BY DISEASE AREA

Applying BEAM value index and risk adjustment you can easily summarize and describe any company or group of companies in terms of their current pipeline by disease area or stage of development. This data can be compared from one time period to the next to identify trends or you can apply this data to identify the best M&A matches for each company and determine the small to mid-sized companies most likely to be acquired.