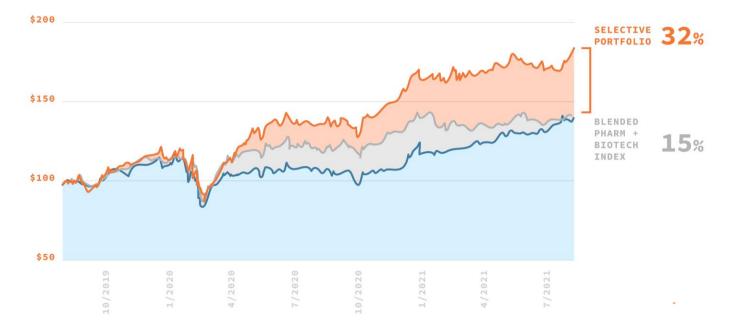

### DATA USE CASE - SHORT TERM QUANT FOCUSED INVESTMENT

**Short term investment portfolio strategy** - Every day roughly half a dozen companies initiate a clinical trial, and our models can predict the impact of that clinical start on the relative stock performance of that company. When these predictions are applied in even the most basic portfolio approach the net results show twice the return when compared to a comparable index and back tested over the last two years.