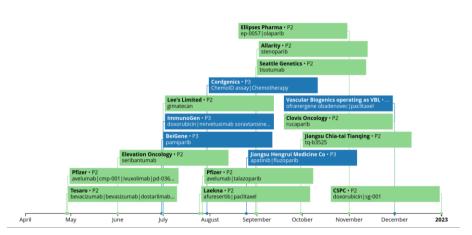

# PREDICTIONS FOR CLINICAL READOUTS

Clinical outcomes are one the most common drivers of value shifts in the pharmaceutical and biotech marketplace.

Using our proprietary prediction models, you can have the predicted announcement dates and likelihood of success at your fingertips.